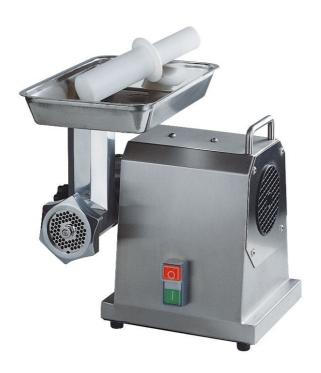

## Meat mincer TCE 8 / 2000

Ideal for small restaurants, guest houses, communities, pizzerias and butchers.

The TCE 8/2000 meat mincers are fully compliant with international accident prevention standards. They are equipped with an oil-bath gearbox, very silent, with worm screw. The grinding unit, made entirely of food-grade aluminium, and the stainless steel hopper can be easily removed from the machine body for thorough cleaning.

Casing and hopper in 18/8 stainless steel, ventilated motor.

STANDARD EQUIPMENT: self-sharpening and stainless steel knife and plate  $\emptyset$ =6mm, s/s hopper , pestle, plug shuko.